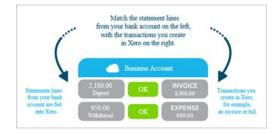

#### SAVE PRECIOUS TIME WITH BANK FEEDS AND XERO BANK RECONCILIATION

There's a long list of unpleasant things most business owners would rather do than bank reconciliation. Traditionally, it's mindless and time-consuming. However, the bank reconciliation functionality within Xero feels more like a video game than work. Xero makes the bank reconciliation process easier by letting you know when bank statement lines are ready to be reconciled.