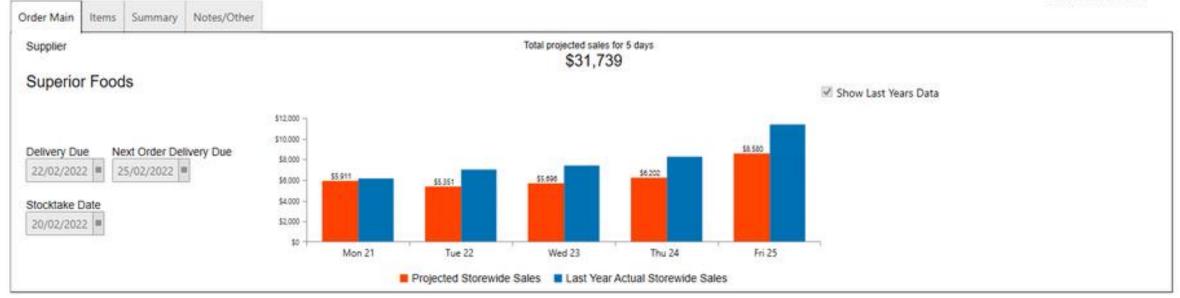

Supplier

Superior Foods

2637

Delivery Due Tue 22 Feb 2022 00:00 Next Order Delivery Due Fri 25 Feb 2022 00:00 Stocktake Date Sun 20 Feb 2022

Order Cycle 5 days Projected Sales \$31,739 \$5,765.54

Action Items 0 Highlighted Items 58 Confirmed Items 59 Calculated on Sun 20 Feb 2022 13:28 by RUS11 Reviewed on Sun 20 Feb 2022 14:55 by RUS11 Approved on Sun 20 Feb 2022 14:55 by RUS11