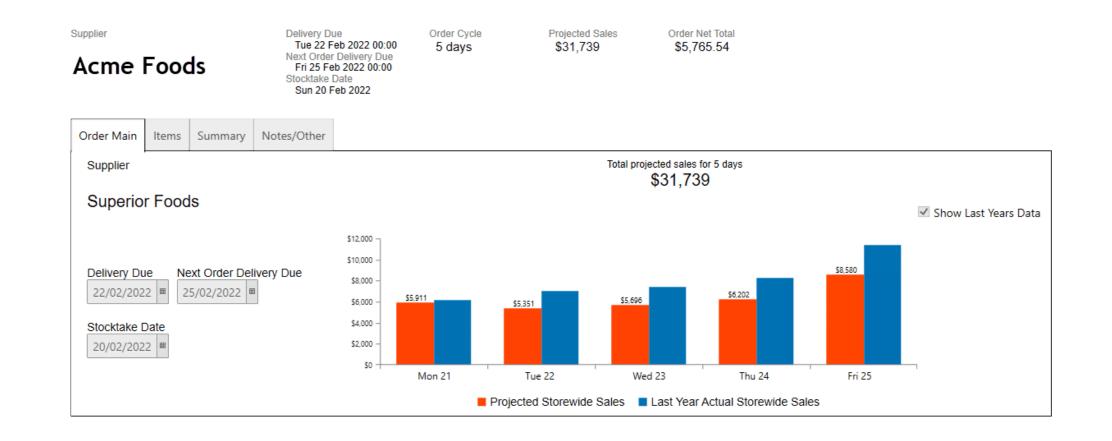

Entry                                            | Superior Foods                                             |
| Order Main Notes/Other Supplier Select from the Supplier drop | Delivery Due Next Order Delivery Due 25/02/2022 28/02/2022 |
| down                                                          | Stocktake Date                                             |
| Add                                                           | Get supplier items & calculate order qty                   |
| Select Add for a new order                                    | Set Order Cycle Dates                                      |
|                                                               |                                                            |

## Confirm your Order Cycle Dates and Projections