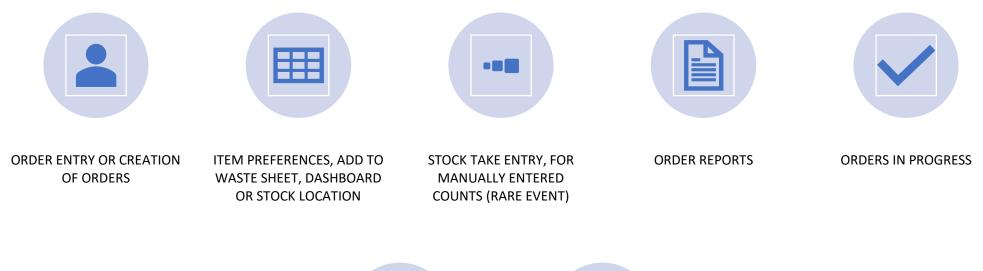

🔁 Central 💣 Cash 🕔 Labour 🧏 Scheduling 🥤 Inventory

Main Item Setup Stat Reports Anytime Reports Ordering Tools Backup

X Close

| Ordering        |              | Orders In Progress                              |                                                                                  |                                   |                                                                                                                | Stock Levels                                                                                                                                                                                                   |                                                       |                                                     | Help - Training                                      |
|-----------------|--------------|-------------------------------------------------|----------------------------------------------------------------------------------|-----------------------------------|----------------------------------------------------------------------------------------------------------------|----------------------------------------------------------------------------------------------------------------------------------------------------------------------------------------------------------------|-------------------------------------------------------|-----------------------------------------------------|------------------------------------------------------|
| Dashboard       |              |                                                 |                                                                                  |                                   |                                                                                                                | Refresh   Configured items:   FV Tomatoes   BUN 5" Large (Tip Top)   BUN 4" Seeded (Tip Top)   FV Onion Red (Sliced)   PROTEIN PATTIE Beef Large 3.5 oz/100g   FV Iceberg Lettuce                              | Stock<br>on hand<br>0<br>864<br>381<br>3<br>378<br>29 | Days of<br>stock<br>1<br>2<br>3<br>4<br>4<br>4<br>5 | Ordering<br>Self Help and Training<br>Knowledge Base |
| Order Entry     |              |                                                 |                                                                                  |                                   | PROTEIN PATTIE Angus 5.3 oz/150g<br>PROTEIN Star Nuggets                                                       | 331<br>28                                                                                                                                                                                                      | <b>5</b><br><b>5</b>                                  | Help - Support                                      |                                                      |
|                 |              |                                                 |                                                                                  |                                   |                                                                                                                | Other lowest stock items:<br>DY PC Pancake Butter<br>BEVERAGE Chai Latte Tea<br>BEVERAGE Tea Bags Plain<br>DS Oil Canola Spray (Can)<br>OPS Ecolab Floor Quarry Tile Cleaner<br>DS PC Dressing Italian (Salad) | 217<br>0<br>169<br>0<br>13<br>33                      | 0<br>0<br>0<br>0<br>0<br>0                          | Raise an electronic support ticket                   |
| Stocktake Entry | Order Report |                                                 | Sent Orde                                                                        | rs                                |                                                                                                                | SYRUP Taboo Caramel                                                                                                                                                                                            | 0                                                     | 0                                                   |                                                      |
|                 |              | Tip Top<br>Tip Top<br>Superior Foods<br>Tip Top | 2640 RUS11<br>2639 Mohit<br>2638 RUS11<br>2637 RUS11<br>2636 RUS11<br>2635 RUS11 | \$191<br>\$150<br>\$5766<br>\$169 | 22 Feb 22 18:39<br>21 Feb 22 12:43<br>20 Feb 22 15:12<br>20 Feb 22 14:58<br>17 Feb 22 13:20<br>17 Feb 22 13:08 |                                                                                                                                                                                                                |                                                       |                                                     |                                                      |