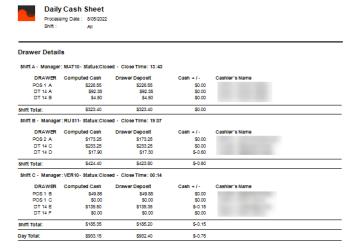

## The Full Daily Cash Sheet:

- This is the report that presents all drawers counted within all Cash Shifts in the selected date.
- The Expected or Computed Cash.
- The Drawer Deposits.
- Any recorded Cash +/- amounts.
- Employees or Cashiers name (burred.)
- Deposited by name (blurred.)
- Shift totals, Skims, Petty Cash and total deposit.
- Finally on the bottom line the Cash +/- amount.